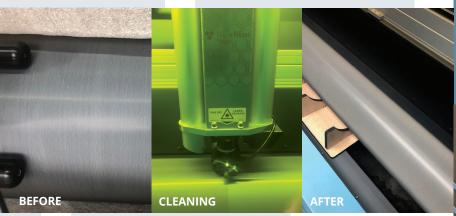

## **TECHNOLOGY**

The AL1500 vaporizes any kind of dirt from the surface of the anilox roll, cleaning all dry ink, adhesives, wax or silecons. The Laser technology allows a deep cleaning in a highly safe way, so you could clean your cylinders every day, increase their lifetime and print with controlled parameters. Specialized software controls the laser at every moment

Almost all anilox rolls and engravings can be cleaned perfectly by this method, the AL1500 cleans where other systems can't. Keeping your rolls always in a perfect condition, you will also better control the production quality and the tone variations because of the ink (and no more because of the anilox).