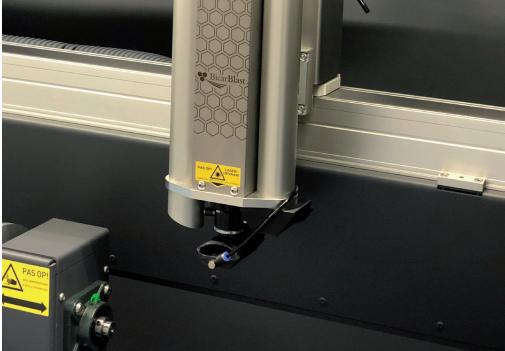

## **TECHNOLOGY**

The AL1500 vaporizes any kind of dirt from the surface of the anilox roll, cleaning all dry ink, adhesives, wax or silecons. The Laser technology allows a deep cleaning in a highly safe way, so you could clean your cylinders every day, increase their lifetime and print with controlled parameters. Specialized software controls the laser at every moment