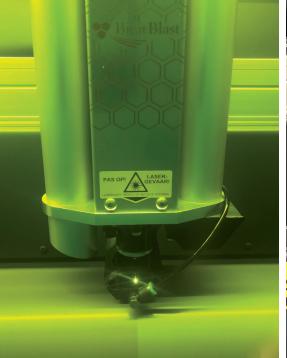

## **TECHNOLOGY**

The AL1500 vaporizes any kind of dirt from the surface of the anilox roll, cleaning all dry ink, adhesives, wax or silecons. The Laser technology allows a deep cleaning in a highly safe way, so you could clean your cylinders every day, increase their lifetime and print with controlled parameters. Specialized software controls the laser at every moment