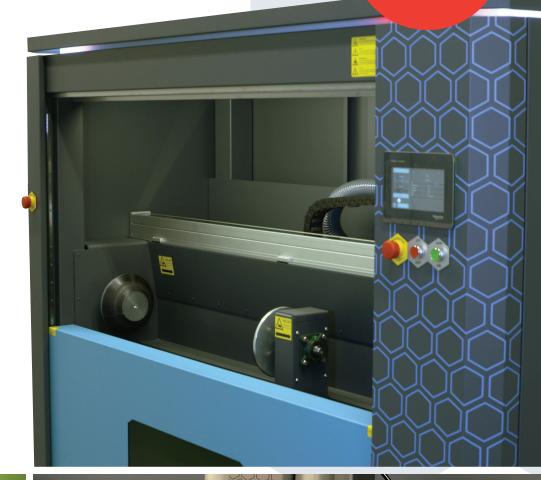

## AL 1500 LASER ANILOX ROLL CLEANING SYSTEM

NEW **CLEANING SYSTEM** 

The AL1500 is an high-tech Anilox Roll cleaning system which cleans anilox rolls and/or sleeves in the most gentle way without any damage to the ceramic surface or cell structure.

## **TECHNOLOGY**

The AL1500 vaporizes any kind of dirt from the surface of the anilox roll, cleaning all dry ink, adhesives, wax or silecons. The Laser technology allows a deep cleaning in a highly safe way, so you could clean your cylinders every day, increase their lifetime and print with controlled parameters. Specialized software controls the laser at every moment